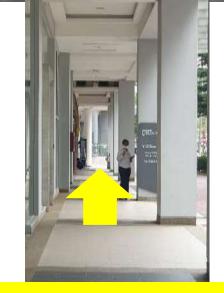

**WALK TO DESIGNER OFFICE** You will see an orange signboard **Restoran SAN CAN BAN** 

**DOORS AWAY** 

6. REGISTER AT LOBBY. WE ARE AT LEVEL 3 (UNIT 08)